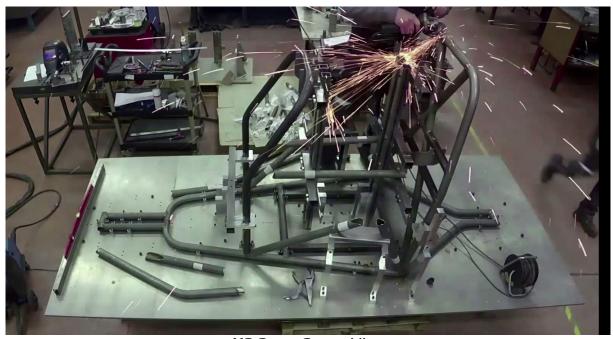

MYGALE provides the tools necessary for the manufacture of the bodywork and for the welding the prefabricated assemblies. The MYGALE kit also contains all the parts to assemble the Cross Car and the instructions necessary to guarantee FIA quality.

The savings are significant thanks to the exclusive use of local labour, the reduction of transport costs and import duties.

MYGALE supports motorsport federations in developing local skills.

XC Cross Car welding