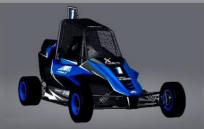

## What's happening in XC Cross Car - February 2020

Everyone knows the concept of Ikea kit furniture. You buy a pack of parts with a manual, which you assemble yourself. MYGALE has adapted this concept to the FIA XC Cross Car for its worldwide distribution.

MYGALE provides the tools necessary for the manufacture of the bodywork and for the welding the prefabricated assemblies. The MYGALE kit also contains all the parts to assemble the Cross Car and the instructions necessary to guarantee FIA quality.